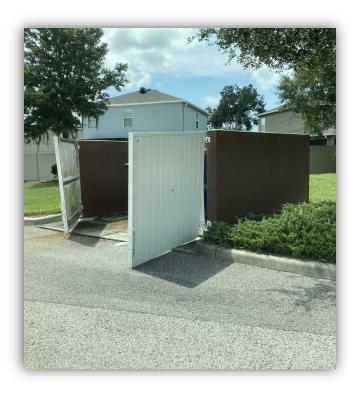

eds overtaking plants/walls.
   Have been discussed with Yellowstone for treatment/removal
- Straiton Pool looks overgrown and full of weeds.
   Looks like it hasn't been maintained in months.
  - Yellowstone has cleaned this area up, trimming and treating what's needed
- Annuals were not replaced by Yellowstone from the Summer changeout.
  - Fall changeout proposal received, sent back for a price adjustment
  - Has been presented for approval to DM/Chairman.
     Entry bullnose/landscaping and pot replacement projects have commenced.
     Waiting on more product to arrive before completion

# breeze

# **General District Maintenance**





Pool Area Cleaned up by Yellowstone



# **General District Maintenance**



Plantings throughout the community



# **General District Maintenance**



Dumpster Enclosure needs repair.









# Ballantrae CDD 8/17/22, 8:27 AM Rich Levy Wednesday, August 17, 2022 Prepared For Breeze 8 Issues Identified



Walk Thru Assigned To Community Attendees Chris Van Helden

Assigned To Community

Observation

Aug 22





Observation Assigned To Community

New entrance enhancement almost completed. Rest of new plants scheduled to be in installed 18

Part of the new entrance enhancement completed



Observation Assigned To Board

Juniper throughout community treated to keep torpedo grasses at bay 12 Aug 22



### Observation

Assigned To Board/Community

Fall annuals have been ordered. As soon as I get a install date will inform the Board of the date.

# 09:02 8/17/22

### Observation Assigned To Board

Would like to know how the board feels about