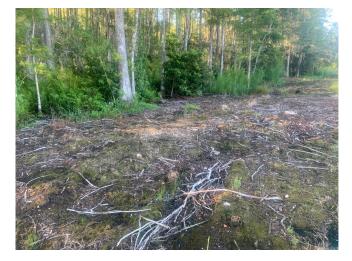

### **SITE:** 11

Condition:

Excellent 🗸 Great

Good

Poor Mixe

Mixed Condition Improving

### Comments:

The "back side" of this zone has better fern growth than the side along the walking path. Technicians continue to spot treat these areas for undesired growth.

| WATER:      | <b>≺</b> Clear | Turbid    | Tannic         |                     |
|-------------|----------------|-----------|----------------|---------------------|
| ALGAE:      | N/A            | Subsurfa  | ce Filamentous | Surface Filamentous |
|             |                | Plankton  | ic             | Cyanobacteria       |
| GRASSES:    | N/A            | Minimal   | ★Moderate      | Substantial         |
| NUISANCE    | SPECIES        | OBSERVE   | D:             |                     |
| Torpedo Gra | ass Pe         | nnywort   | Babytears      | Chara               |
| Hydrilla    | Slender        | Spikerush | Other:         |                     |
|             |                |           |                |                     |