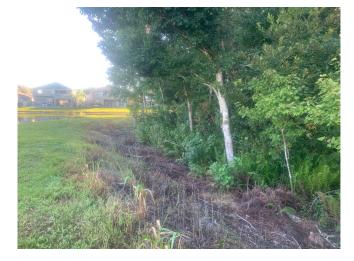

### **SITE:** 11

Condition:

Excellent 🗸 Great

Good

Poor Mixe

Mixed Condition Improving

### Comments:

The "back side" of this zone has better fern growth than the side along the walking path. Technicians continue to spot treat these areas for undesired growth.

| WATER:      | <b>≺</b> Clear | Turbid    | Tannic         |                     |
|-------------|----------------|-----------|----------------|---------------------|
| ALGAE:      | N/A            | Subsurfa  | ce Filamentous | Surface Filamentous |
|             |                | Plankton  | ic             | Cyanobacteria       |
| GRASSES:    | N/A            | Minimal   | ★Moderate      | Substantial         |
| NUISANCE    | SPECIES        | OBSERVE   | D:             |                     |
| Torpedo Gra | ass Pe         | nnywort   | Babytears      | Chara               |
| Hydrilla    | Slender        | Spikerush | Other:         |                     |
|             |                |           |                |                     |