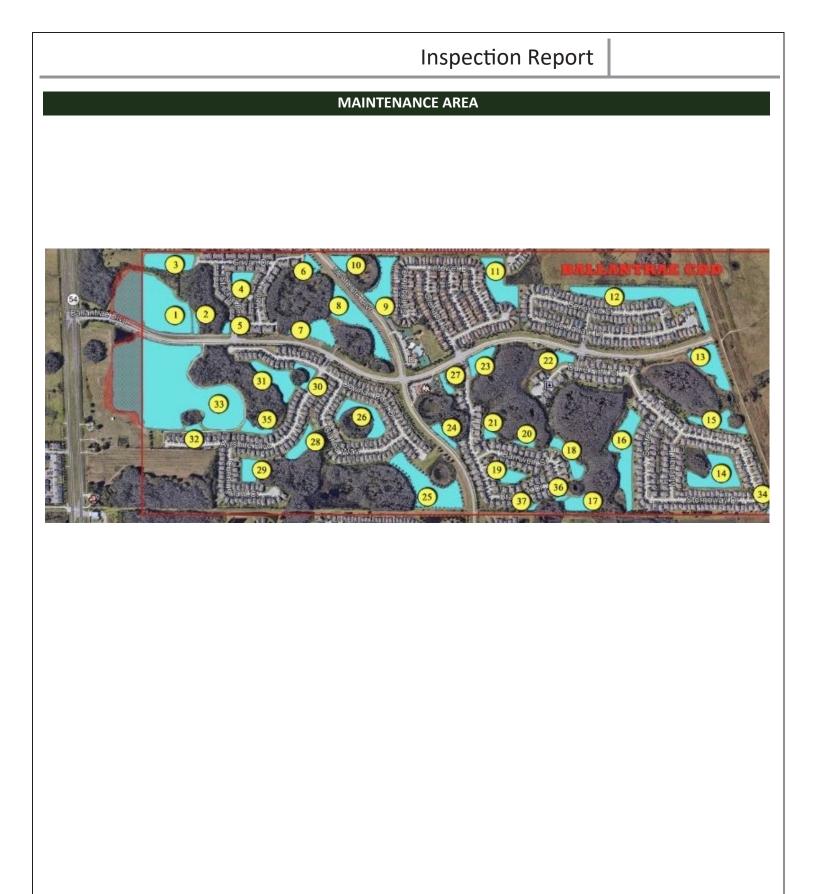

appearances will improve dramatically as algae is pelted down after treatment and fill ponds, and circulate water, resetting pond's biology.

Our most recent treatment visit was this past Tuesday, and evidence of our technician's treatment was apparent all throughout the community. Any recently treated algae and vegetation on all ponds will begin to decay following treatment, and will disappear over the course of 7-10 days.

### RECOMMENDATIONS

Continue to treat for algal activity to prevent/treat local bloom events.

Continue managing grasses, below the high water mark, though treatments may be reduced during the rainy season to avoid damaging stabilizing grasses on the upper bank.

Watch out for debris items being washed into the ponds.

Thank you for choosing Steadfast Environmental









### Ballantrae CDD Conservation

**Inspection Date:** 

8/4/2022 8:20 AM

### Prepared by:

Kevin Riemenspeger

Account Manager

### STEADFAST OFFICE: WWW.STEADFASTENV.COM 813-836-7940

### **SITE:** 11

Condition:

Excellent 🗸 Great

Good

Poor Mixe

Mixed Condition Improving





### Comments:

The "back side" of this zone has better fern growth than the side along the walking path. Technicians continue to spot treat these areas for undesired growth.

| WATER:      | <b>≺</b> Clear | Turbid    | Tannic         |                     |
|-------------|----------------|-----------|----------------|---------------------|
| ALGAE:      | N/A            | Subsurfa  | ce Filamentous | Surface Filamentous |
|             |                | Plankton  | ic             | Cyanobacteria