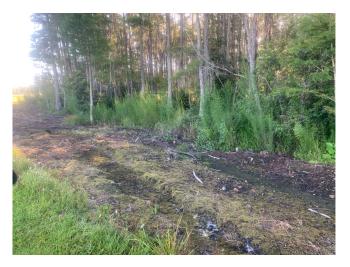

### **SITE:** 11

Condition:

Excellent 🗸 Great

Good

Poor Mixe

Mixed Condition Improving

### Comments:

The "back side" of this zone has better fern growth than the side along the walking path. Technicians continue to spot treat these areas for undesired growth.

| WATER:      | <b>≺</b> Clear | Turbid    | Tannic         |                     |
|-------------|----------------|-----------|----------------|---------------------|
| ALGAE:      | N/A            | Subsurfa  | ce Filamentous | Surface Filamentous |
|             |                | Plankton  | ic             | Cyanobacteria       |
| GRASSES:    | N/A            | Minimal   | ★Moderate      | Substantial         |
| NUISANCE    | SPECIES        | OBSERVE   | D:             |                     |
| Torpedo Gra | ass Pe         | nnywort   | Babytears      | Chara               |
| Hydrilla    | Slender        | Spikerush | Other:         |                     |
|             |                |           |                |                     |