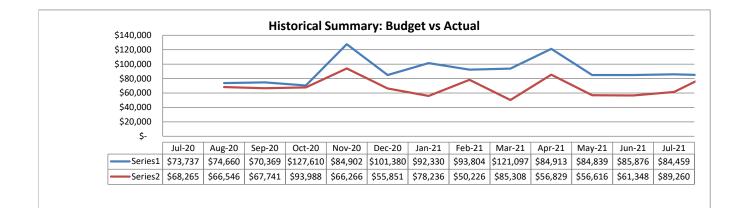

TS COLLECTED                |                        | 100.0%      |   |     |           | FA   | VORABLE   |  |  |  |
|                                            |                        | ACTUAL      |   | В   | BUDGET    | (UNF | AVORABLE) |  |  |  |
|                                            | Y                      | EAR-TO-DATE |   | YEA | R-TO-DATE | v    | ARIANCE   |  |  |  |
| TOTAL REVENUE (YTD) COLLECTED              | \$                     | 1,027,365   |   | 5   | 1,024,660 | \$   | 2,705     |  |  |  |
| EXPEND. (YTD) BEFORE OTHER SOURCES & USES  |                        | (718,003)   |   |     | (961,210) |      | 243,208   |  |  |  |
| NET OPERATING CHANGE                       | \$                     | 309,363     | 5 | 5   | 63,450    | \$   | 245,913   |  |  |  |



## Ballantrae CDD Balance Sheet July 31, 2021

|                                       | GENERAL<br>FUND |         | RESERVE<br>FUND |           | DS-2015<br>FUND |    | TOTAL     |
|---------------------------------------|-----------------|---------|-----------------|-----------|-----------------|----|-----------|
| 1 ASSETS:                             |                 |         |                 |           |                 |    |           |
| 2 CASH - OPERATING ACCTS              | \$              | 489,319 |                 | -         | -               | \$ | 489,319   |
| 3 CASH - DEBIT CARD BU                |                 | 1,160   |                 | -         | -               |    | 1,160     |
| 4 INVESTMENTS:                        |                 |         |