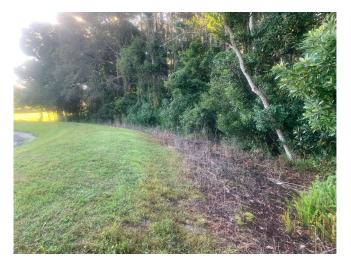

### **SITE:** 11

Condition:

Excellent 🗸 Great

Good

Poor Mixe

Mixed Condition Improving

### Comments:

The "back side" of this zone has better fern growth than the side along the walking path. Technicians continue to spot treat these areas for undesired growth.

| WATER:      | <b>≺</b> Clear | Turbid    | Tannic         |                     |
|-------------|----------------|-----------|----------------|---------------------|
| ALGAE:      | N/A            | Subsurfa  | ce Filamentous | Surface Filamentous |
|             |                | Plankton  | ic             | Cyanobacteria       |
| GRASSES:    | N/A            | Minimal   | ★Moderate      | Substantial         |
| NUISANCE    | SPECIES        | OBSERVE   | D:             |                     |
| Torpedo Gra | ass Pe         | nnywort   | Babytears      | Chara               |
| Hydrilla    | Slender        | Spikerush | Other:         |                     |
|             |                |           |                |                     |